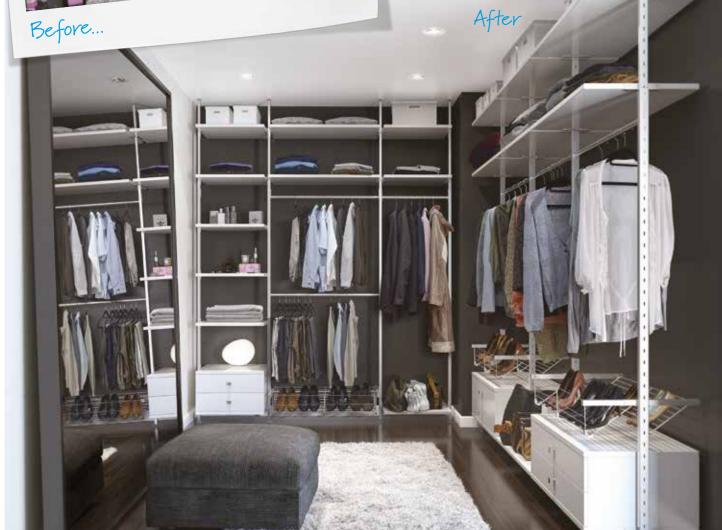

## Introducing a new and innovative storage system new available exclusively from Lowes.....

The Flex modular storage system from space-pro is "space intelligent" which allows you to move or add components as your storage needs change. Simply start with the telescopic posts and then choose the components using brackets that are available separately.

## **Get this look for \$1302.97:**

| Description           | Lowes<br>Code | Unit<br>Price | Qty<br>Req | Total<br>Price |
|-----------------------|---------------|---------------|------------|----------------|
| Adjustable Post       | 412535        | \$38.97       | 8          | \$311.76       |
| Large Drawer          | 412546        | \$124.00      | 2          | \$248.00       |
| Standard Drawer       | 412549        | \$89.00       | 1          | \$89.00        |
| Standard Shelf        | 412552        | \$14.97       | 8          | \$119.76       |
| Large Shelf           | 412553        | \$21.97       | 9          | \$197.73       |
| Shelf Brackets        | 412532        | \$8.47        | 17         | \$143.99       |
| Telescopic Closet Rod | 412534        | \$14.97       | 5          | \$74.85        |
| Fixed Closet Rod      | 412559        | \$12.97       | 1          | \$12.97        |
| Shoe Rack             | 412554        | \$34.97       | 3          | \$104.91       |
|                       |               |               |            |                |